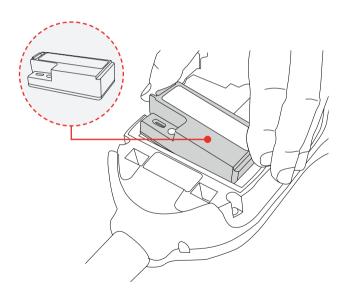

#### Removal

Unclip and remove the used battery.

### Replacement

#### Warning:

Do not charge the battery while it is in place in the unit.

- To charge, connect the battery pack to the USB power supply using the supplied charger.
- Once the battery is charged clip the battery pack into the battery compartment.
- Do not force the battery into place it should only be inserted without force.