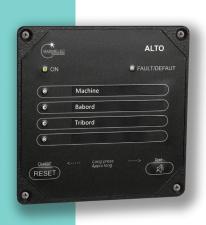

# **ALTO**

4 channels alarm panel

### ALTO

## **Specifications**

- . 4 digital inputs
- . Channel selectable mode: alarm / fire detection
- . Power supply 12 to 24 Vdc
- . Watertight