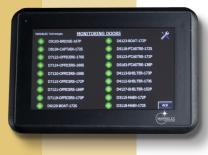

# **MACCS**

Configurable alarm monitoring system

### MACCS

### **Specifications**

- . Up to 64 channels
- . 3 module types of 8 channels: DI/DO/AI
- . Up to 3 x 7" touch screens
- . Dual power supply in 12 Vdc or 24Vdc