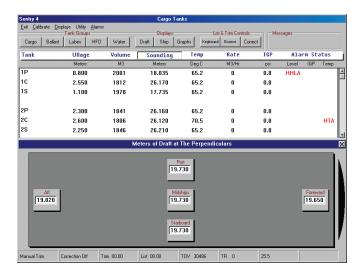

### **Displays**

Tabular Display

**Bar Graph Display** 

**Draft Display** 

Ship's Plan Display