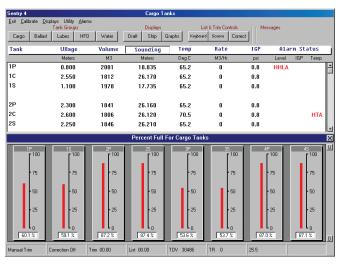

### **Displays**

Tabular Display

**Bar Graph Display** 

**Draft Display** 

Ship's Plan Display