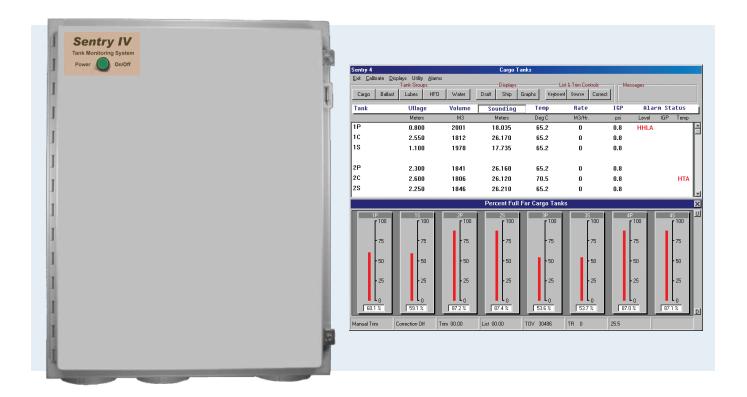

### **Description:**

The Sentry IV level gauging system is a cost competitive, computer-based solution for today's value minded customer. Tank level data from Metritape level sensors is sent to a central processing unit and displayed on a color monitor with a user friendly Windows-based interface. This easy information access and control makes Sentry IV the most advanced system in its price range. The Sentry IV system offers significant advantages over other gauging methods, yet can be installed and operated at a much lower cost.

### **Advantages**

- One sensor technology can serve cargo, ballast, draft and service
- Full height and Independent High Alarm combined within a single deck penetration and one cable run
- Integral temperature detectors allow level and temperature readings from one tank penetration
- Digital tabular and analog bar graph presentation of tank levels for easy operator use
- Long term sensor stability and reliability
- Optional inert gas pressure measurement
- Easy installation during modular construction

### **Displays**

Tabular Display

**Bar Graph Display** 

**Draft Display** 

Ship's Plan Display