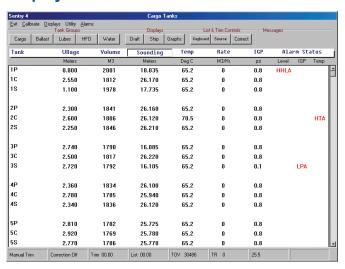

### **Displays**

Tabular Display

**Bar Graph Display** 

**Draft Display** 

Ship's Plan Display