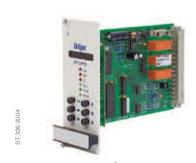

## Dräger REGARD HART® Control card

A multiplexing alarm card with local display, 3 common gas alarm levels, optional common fault and a remote reset input.

The Dräger REGARD HART® control card allows single or multi-drop connection to HART® intelligent gas detectors. Each card operates independently with up to nine gas detectors, or can be addressed to interface with other system cards

Dräger REGARD HART®

## ORDER INFORMATION

| Drägge BECARD HART® | 40.05.000 |
|---------------------|-----------|
| Diager REGARD HART  | 42 00 900 |