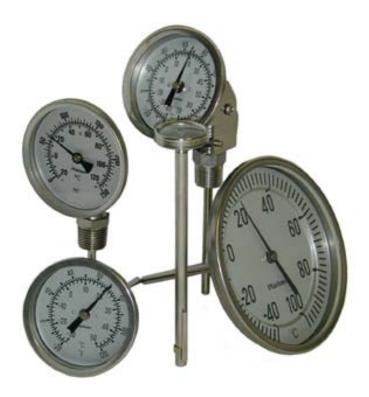

#### Four Available models:

#### Adjustable Model

- 3ABM 3" Diameter Head
- 5ABM 5" Diameter Head

### **Back Connected Model**

- > 3BM 3" Diameter Head
- > 5BM 5" Diameter Head

#### **Magnetic Surface Thermometer**

➤ 2" Diameter Head single magnet

#### **General Test Pocket Thermometer**

- ➤ 1-1/4" Diameter Head
- ➤ 5" Stem Length
- Plastic Protection Case

Fig 1. Bi-Metal Thermometers