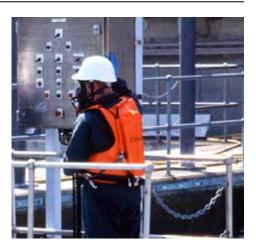

Suitable for snatch rescue, intervention and rescue applications where a full sized SCBA may be too bulky.

CE marked in accordance with EN137 and also EN139 when fitted with an airline attachment.

The cylinder is mounted in a pouch on the back of the jacket. The two versions of cylinder allow a total duration of 15, 20 or 30 minutes when used at an average wearer consumption rate of 40L/min.

The Cen-Paq utilises a waistcoat fabricated from high visibility PVC and features a double breasted velcro fastening system. The waistcoat is designed to fit a wide range of body sizes with minimal adjustment required. Anti-static jacket options are also available.