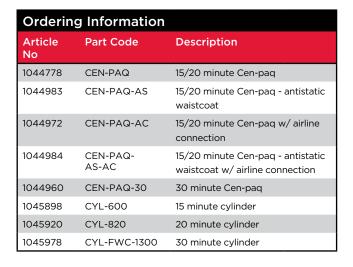

# **CEN-PAQ**

SELF CONTAINED BREATHING APPARATUS

The Cen-Paq is a short duration breathing apparatus mounted in an easy to don orange high visibility or black anti-static jacket.

The Cen-Paq is ideal for situations where speed of response is required or it can be worn for a shift with the facemask stowed in its pouch to be used when necessary.

Suitable for snatch rescue, intervention and rescue applications where a full sized SCBA may be too bulky.

CE marked in accordance with EN137 and also EN139 when fitted with an airline attachment.

## **PRODUCT HIGHLIGHTS**

- Proven, effective pneumatic system with first breath mechanism
- Designed to fit a wide range of body sizes with minimal adjustment
- Velcro fastening waistcoat
- High visibility PVC material or black anti-static option
- A range of 15, 20 or 30 minute duration models available
- Used with Scott Promask PP or Vision 3 full facemasks

#### **TECHNICAL DESCRIPTION**

The Cen-Paq is a waistcoat mounted short duration self contained breathing apparatus. It comprises of a waistcoat, a high pressure air cylinder and a two stage pneumatic system with pressure reducer and demand valve. The full face mask (Promask PP or Vision 3) and cylinder are purchased separately.

The full face mask (Promask PP or Vision 3) used with the Cen-Paq in conjunction with the high performance demand valve ensures that positive pressure is maintained within the facepiece, thus providing the highest level of respiratory protection.

The cylinder is mounted in a pouch on the back of the jacket. The two versions of cylinder allow a total duration of 15, 20 or 30 minutes when used at an average wearer consumption rate of 40L/min.

The Cen-Paq utilises a waistcoat fabricated from high visibility PVC and features a double breasted velcro fastening system. The waistcoat is designed to fit a wide range of body sizes with minimal adjustment required. Anti-static jacket options are also available.

#### FACEMASK OPTIONS

VISION 3

NB. please note Cen-paq accepts only 15 & 20 minute cylinders. Cen-Paq-30 only a 30 minute cylinder.