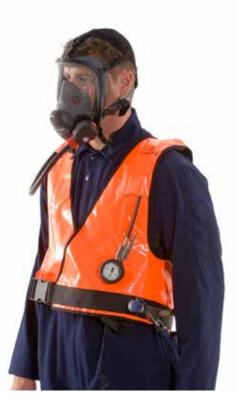

# **CEN-PAQ**

SELF CONTAINED BREATHING APPARATUS

The Cen-Paq is a short duration breathing apparatus mounted in an easy to don orange high visibility or black anti-static jacket.

The Cen-Paq is ideal for situations where speed of response is required or it can be worn for a shift with the facemask stowed in its pouch to be used when necessary.

#### **TECHNICAL DESCRIPTION**

The Cen-Paq is a waistcoat mounted short duration self contained breathing apparatus. It comprises of a waistcoat, a high pressure air cylinder and a two stage pneumatic system with pressure reducer and demand valve. The full face mask (Promask PP or Vision 3) and cylinder are purchased separately.

The cylinder is mounted in a pouch on the back of the jacket. The two versions of cylinder allow a total duration of 15, 20 or 30 minutes when used at an average wearer consumption rate of 40L/min.

The Cen-Paq utilises a waistcoat fabricated from high visibility PVC and features a double breasted velcro fastening system. The waistcoat is designed to fit a wide range of body sizes with minimal adjustment required. Anti-static jacket options are also available.