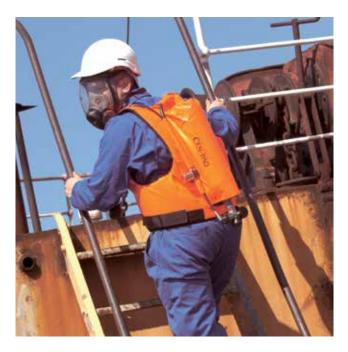

# **CEN-PAQ**

SELF CONTAINED BREATHING APPARATUS

The Cen-Paq is a short duration breathing apparatus mounted in an easy to don orange high visibility or black anti-static jacket.

The Cen-Paq is ideal for situations where speed of response is required or it can be worn for a shift with the facemask stowed in its pouch to be used when necessary.

Suitable for snatch rescue, intervention and rescue applications where a full sized SCBA may be too bulky.

CE marked in accordance with EN137 and also EN139 when fitted with an airline attachment.

The cylinder is mounted in a pouch on the back of the jacket. The two versions of cylinder allow a total duration of 15, 20 or 30 minutes when used at an average wearer consumption rate of 40L/min.

The Cen-Paq utilises a waistcoat fabricated from high visibility PVC and features a double breasted velcro fastening system. The waistcoat is designed to fit a wide range of body sizes with minimal adjustment required. Anti-static jacket options are also available.