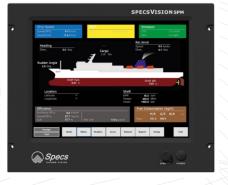

## **OIL MIST DETECTOR**

& SHIP EFFICIENCY MANAGEMENT SYSTEM

**SPECS Corporation** was established 1970 as a leading technology company serving the maritime industry, developing a range of technologies from oil mist detection system to ship efficiency management systems.

#### SPM - Ship Performance Monitoring System

Ship performance monitoring system – SPM collects and analyzes various real time data generated from

marine vessels. SPM system ensures that shipping companies can monitor the collected data in real time from onshore.