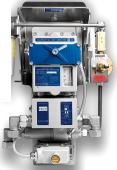

## **OIL MIST DETECTOR**

& SHIP EFFICIENCY MANAGEMENT SYSTEM

**SPECS Corporation** was established 1970 as a leading technology company serving the maritime industry, developing a range of technologies from oil mist detection system to ship efficiency management systems.

#### COMD - Crank case Oil Mist Detection System

Crank Case Oil Mist Detection System – COMD Measures oil mist inside engine crank chambers. When the concentration of oil mist exceeds the set value, an alarm is triggered to prevent the risk of engine explosion.

Atmospheric Oil Mist Detection System – AOMD Measures oil mist in engine room and the other places where oil-using machines are located. When the concentration of oil mist exceeds the set value, an alarm is triggered to prevent the risk of engine explosion.