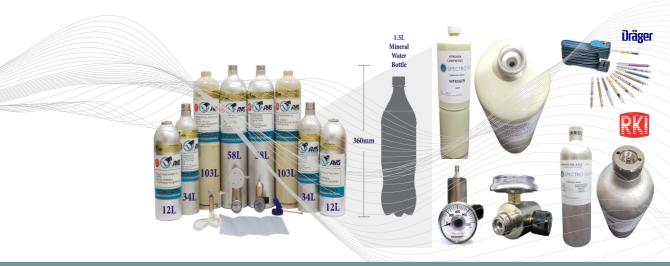

### **CALIBRATION GASES**

#### AFFILIATED / NON AFFILIATED

SINCO also supplier for calibration gases in non-refillable cylinders and accessories. Our extensive range of ex-stock gas mixtures and accessories supports calibration and bump test requirements for all major brands of gas detectors and gas monitoring systems.

Calibration Gas/ Span Gas in non-refillable cylinders is widely used on gas detectors during calibration and bump test. These periodically conducted tests ensure accuracy in device, vital in measurements and monitoring of potentially lethal gases in all kinds of workplace. The portability of

these span gas cylinders makes them perfect for on-site jobs. They provide outstanding quality, performance, value and also eliminate cylinder rental and demurrage charges. We also supply a wide variety of gas detection tubes and other gas accessories.

Beside calibration gas/ span gas with Non refillable cylinder (NRC), flow regulators also play an essential role during calibration/ bump test, they ensure correct amount of gas to be released for optimized test result and prevent damage of equipment.