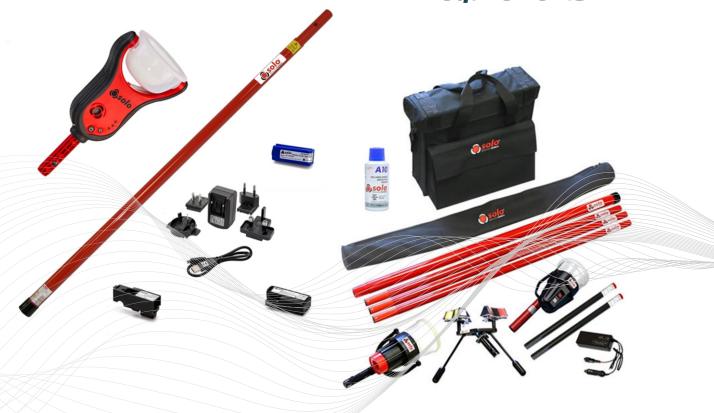

## A complete range of test and maintenance equipment for smoke, heat and CO detectors

Fire detector test and service equipment must be safe both for engineer and system. As a minimum it must comply with international codes and standards and be approved / endorsed by detector manufacturers and third party listing agencies but it also needs to be cost-effective, portable and versatile.

## The SOLO range meets all of these requirements

UV does not "add" anything to the water stream such as undesirable color, odor, chemical, taste or flavor – nor does it generate any harmful by-products. UV only imparts energy to the water stream in the form of ultraviolet light in order to inactivate microorganisms and reduce