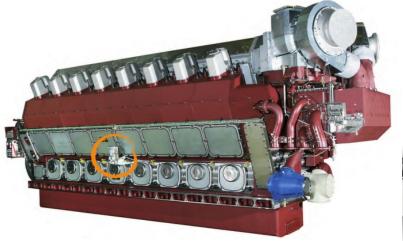

## Maximum Safety for large engines

The specialist for oil-mist detectors for diesel and dual-fuel engines from size 2 MW and above. SCHALLER systems have been used by some of the most prestigious engine manufacturers in the world since 1968 – 50.000 times to date.

## CRANKCASE OIL MIST DETECTION SYSTEM

Diesel Engine Monitoring and Security Protection System

O Preventive System and Cognitive System

Visatron VN115/87 plus

Visatron VN301<sup>plus</sup> ACCOMOS

By Controls has long history manufacturing Control Valves, Regulating & Safety Valves, Pressure Reducing Valve, Temperature Regulating Valve, safety & Relief Valve, Hydeck Manual Hydraulic Remote Control Valve operating System, EPCON electro-pneumatic controller, Container Spreader, Watertight Sliding Door, Pilot Door, Engine Top Bracer and Valve Remote Control System (VRC). Their VRC includes Hydraulic Power Unit, Solenoid Valve Cabinet, Control Console, Butterfly Valve, Hydraulic Actuator and Emergency Hand Pump.