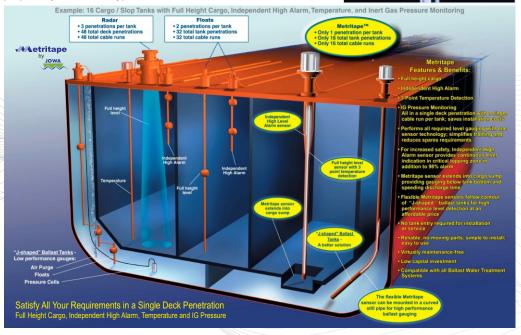

## Metritape Tank Gauging System

JOWA proprietary Metritape tank gauging system is a non-mechanical, continuous level sensor which offers clear advantages over other level technologies, especially, in thick, sticky liquids that causes mechanical level gauges to seize. With over 30,000 units installed throughout the world, the Metritape resistance-tape level sensor is a proven success.

## Metritape World's only Tank Gauge that works well with all BWT systems.

- Vanguard IV Metritape
- Sentry IV Metritape
- DeckMaster IV
- Metricircuit 60.000
- Metrimeter
- Metriguard Tank Monitor -Water Ingress Alarm System

Above Deck

Below Deck

Below Deck

Sollippe

Full Height Sensor with up to 3 femporature Detectors

A truly reliable and easy maintenance tank gauging system using proprietary resistance-type sensors

BRANNSTROM is renowned for its Oil Discharge Monitoring Equipment (ODME) CleanTrack 1000 and 1000B, the OWS BilgMon 488 - 15 PPM Bilge Alarm Monitoring Unit, and other product like ODME Bio-Fuel Blends - Upgradation, Ballast Water Treatment System (BWTS), Boss Oily Water Separators, Reverse Osmosis Water Purification System (PETSEARO).