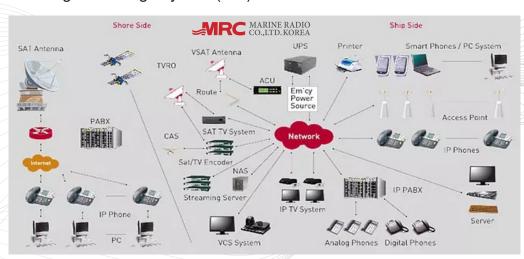

#### A market leader in Korea with 75% market share

- PA/GA System
- Talk Back System
- Auto Telephone Ex. System
- Common Battery Telp. System
- Sound Powered Telephone System
- Intrinsically Safe Telephone System
- Communal Aerial System
- Marine Master Clock System
- Network Time Protocol Server System
- Sound Reception System
- Paging System and Ex Type Speaker
- CCTV System
- Ship's Network(Computer) System Network Application for Ship (PC Network, Telephone, Internet, VOD, VCS, CCTV, Etc.)
- VSAT Communication System and SAT TVRO System
- Digital Infotainment System (DIS) Digital Network Solution (IP/Wi-Fi & soft phone, CCTV, IPTV, PC & wireless network and servers)
- Integrated Bridge System (IBS)