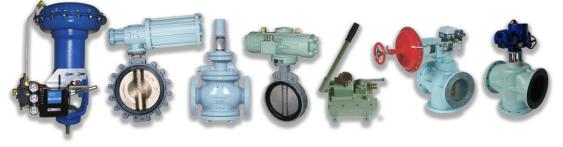

## CRANKCASE OIL MIST DETECTION SYSTEM

Diesel Engine Monitoring and Security Protection System

O Preventive System and Cognitive System

Visatron VN115/87 plus

Visatron VN301<sup>plus</sup> ACCOMOS

By Controls has long history manufacturing Control Valves, Regulating & Safety Valves, Pressure Reducing Valve, Temperature Regulating Valve, safety & Relief Valve, Hydeck Manual Hydraulic Remote Control Valve operating System, EPCON electro-pneumatic controller, Container Spreader, Watertight Sliding Door, Pilot Door, Engine Top Bracer and Valve Remote Control System (VRC). Their VRC includes Hydraulic Power Unit, Solenoid Valve Cabinet, Control Console, Butterfly Valve, Hydraulic Actuator and Emergency Hand Pump.