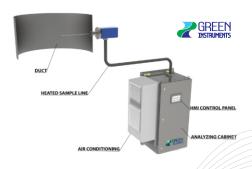

CO2 System - Low Pressure

Water Mist

CO2 System - High Pressure

GREEN INSTRUMENTS is a global company that specializes in measurement and analysis technologies for the marine industry. They develop and manufacture

instruments and control equipment for emission control, water and gas analysis, hazard detection and machinery protection.

#### KEY PRODUCTS

- Ambient Oil Mist Detection System
- Smoke Density Monitor
- Inert Gas Oxygen Analyzer
- Oxygen Analyzing System fro N2
- Stack Gas Oxygen Analyzer
   System
- NOx/O2 Analyzing System
- CEMS Carbon Emission Monitoring System - Data Reporting System
- Exhaust Gas Economizer
   Monitor
- Oil Fired Boiler Monitor