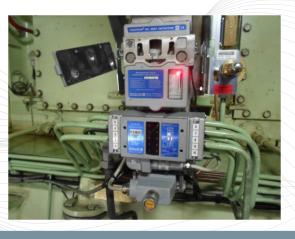

## **OIL MIST DETECTOR**

& SHIP EFFICIENCY MANAGEMENT SYSTEM

**SPECS Corporation** was established 1970 as a leading technology company serving the maritime industry, developing a range of technologies from oil mist detection system to ship efficiency management systems.

#### COMD - Crank case Oil Mist Detection System

Crank Case Oil Mist Detection System – COMD Measures oil mist inside engine crank chambers. When the concentration of oil mist exceeds the set value, an alarm is triggered to prevent the risk of engine explosion.

Atmospheric Oil Mist Detection System – AOMD Measures oil mist in engine room and the other places where oil-using machines are located. When the concentration of oil mist exceeds the set value, an alarm is triggered to prevent the risk of engine explosion.