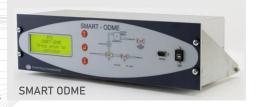

#### **RIVERTRACE**

Rivertrace produces a range of products that meet and exceed the I.M.O. resolutions MEPC 107(49) and MEPC 108 (49) relating to water discharges from ships. They are renowned for their Smart Cell Bilge Alarm and Smart ODME. RTE's OCD XTRA – Oil In Water Analyzer accurately measure oil at 0-200ppm in the blackest produced water. Other proprietary products includes SmartSafe Bilge Overboard Security System, Smart 50M & OCD 50M

Boiler Condensate / Cooling Water Monitor.

OIL WATER ANALYZER \*) (OCD Xtra)

SMART CELL (15ppm Bilge Alarm)

<sup>\*)</sup> Suitable for produced water at Offshore applications