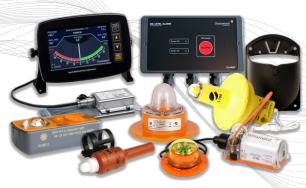

chemical compounds in

the water.

Daniamant offer various of products i.e. Lifejacket Lights, Lifebuoy Lights, Liferaft Lights, Lifeboat Lights, LED Flares, Salinometer for Fresh Water, Boiler System and Ballast Water Treatment System (BWTS), Oil Level Alarm for Boiler System, Forward Looking Sonars, Electronic Inclinometer and Bridge Navigational Watch Alarm Systems.

- Fire Detection
- Tank Level Measurement and Detection
- Navigation Light Panels
- Alarm Bilge Detection
- Alarm & Monitoring Systems
- **Emergency Telegraph**
- Bridge Watch Alarm System
- **Energy Management**
- Specific Products on Request