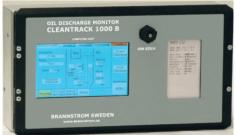

Above Deck

Below Deck

Below Deck

Sollippe

Full Height Sensor with up to 3 femporature Detectors

A truly reliable and easy maintenance tank gauging system using proprietary resistance-type sensors

BRANNSTROM is renowned for its Oil Discharge Monitoring Equipment (ODME) CleanTrack 1000 and 1000B, the OWS BilgMon 488 - 15 PPM Bilge Alarm Monitoring Unit, and other product like ODME Bio-Fuel Blends - Upgradation, Ballast Water Treatment System (BWTS), Boss Oily Water Separators, Reverse Osmosis Water Purification System (PETSEARO).