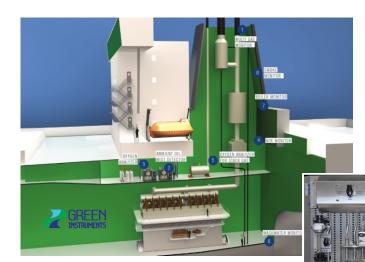

CO2 System - Low Pressure

Water Mist

CO2 System - High Pressure

GREEN INSTRUMENTS is a global company that specializes in measurement and analysis technologies for the marine industry. They develop and manufacture

instruments and control equipment for emission control, water and gas analysis, hazard detection and machinery protection.

#### KEY PRODUCTS

- Ambient Oil Mist Detection System
- Smoke Density Monitor
- Inert Gas Oxygen Analyzer
- Oxygen Analyzing System fro N2
- Stack Gas Oxygen Analyzer
   System
- NOx/O2 Analyzing System
- CEMS Carbon Emission Monitoring System - Data Reporting System
- Exhaust Gas Economizer
   Monitor
- Oil Fired Boiler Monitor