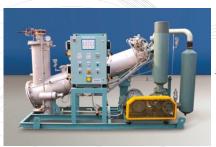

#### IGG/IGS/N2 GENERATORS

- Inert Gas Generator
- Inert Gas System
- N2 Generator