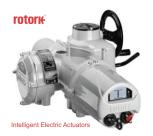

### Specializes in Actuators & Flow Controls

**ROTORK** specializes in Actuators and Flow Control where the flow of gases or liquids needs to be controlled.

Rotork Controls : Electric Actuators & Control

Systems.

Rotork Fluid System: Pneumatic & Hydraulic

Actuators and Control

Systems.

Rotork Gears : Gearbox Assemblies and

Valve Adaptation Kits.

**Rotork Instruments**: Pressure & Flow Controls

Instruments.