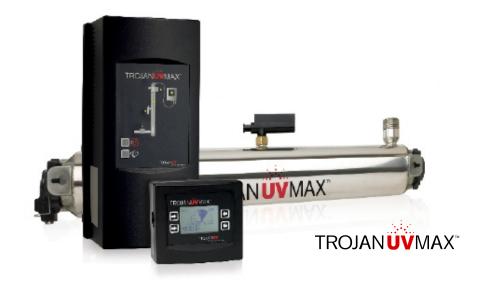

## The SOLO range meets all of these requirements

UV does not "add" anything to the water stream such as undesirable color, odor, chemical, taste or flavor – nor does it generate any harmful by-products. UV only imparts energy to the water stream in the form of ultraviolet light in order to inactivate microorganisms and reduce

chemical compounds in

the water.

Daniamant offer various of products i.e. Lifejacket Lights, Lifebuoy Lights, Liferaft Lights, Lifeboat Lights, LED Flares, Salinometer for Fresh Water, Boiler System and Ballast Water Treatment System (BWTS), Oil Level Alarm for Boiler System, Forward Looking Sonars, Electronic Inclinometer and Bridge Navigational Watch Alarm Systems.