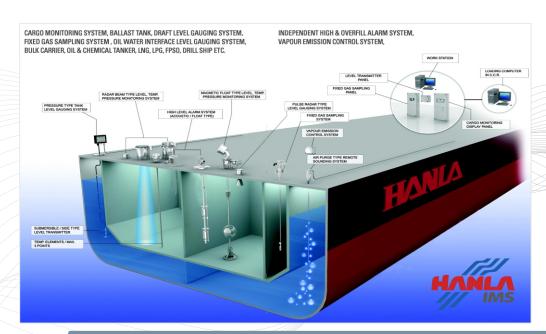

#### A market leader in Korea with 70% - 80% market share

HANLA IMS CO., LTD. is a South Korean-based specialist manufacturer and supplier of marine technology solutions. The Company provides its products mainly to shipbuilders. It distributes its products within domestic market and to overseas markets. The Company's offerings consist of:

- Cargo Tank Monitoring Systems
- Ballast Water Management System (BWMS / BWTS)
- High Level Alarm Systems
- Loading Computer
- Valve Remote Control Systems
- Gas Sampling Systems
- Tank Remote Sounding Systems
- Water Ingress Detection Systems
- Vapour Emission Control Systems
- LED Lightings