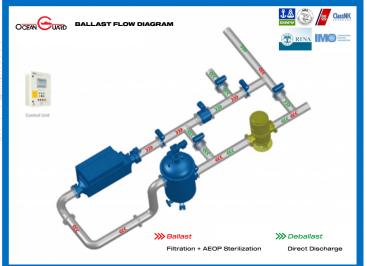

#### Headway OceanGuard® Ballast Water Management System [ BWMS ]

OceanGuard Ballast Water Management System was developed by Headway Technology Co. Ltd. together with Harbin Engineering University.

OceanGuard uses Advance Electrocatalysis Oxidation Process (AEOP) to eliminate microbes, bacteria, viruses and dormant ovum in water.

Hydroxyl radical (·OH) produced in AEOP process is one of the most active substances with a very strong oxidizability.

The end products of reaction are CO2, H2O and traces of inorganic salt without any hazardous residuals. Therefore, the treated water can be discharged out of board without any pollution.

Ballast

Filtration + AEOP

Deballast

**Direct Discharge** 