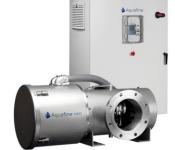

## WATER MANAGEMENT SOLUTIONS

- Ultra-Violet Disinfection System (UV Sterilizers)
- Membrane Filtration Sea Water R.O. Systems
- Ballast Water Management System

## The SOLO range meets all of these requirements

UV does not "add" anything to the water stream such as undesirable color, odor, chemical, taste or flavor – nor does it generate any harmful by-products. UV only imparts energy to the water stream in the form of ultraviolet light in order to inactivate microorganisms and reduce