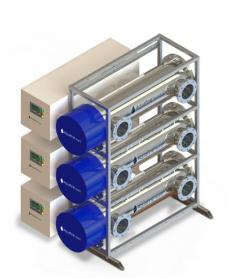

## WATER MANAGEMENT SOLUTIONS

- Ultra-Violet Disinfection System (UV Sterilizers)
- Membrane Filtration Sea Water R.O. Systems
- Ballast Water Management System

## The SOLO range meets all of these requirements

UV does not "add" anything to the water stream such as undesirable color, odor, chemical, taste or flavor – nor does it generate any harmful by-products. UV only imparts energy to the water stream in the form of ultraviolet light in order to inactivate microorganisms and reduce

chemical compounds in

the water.

Daniamant offer various of products i.e. Lifejacket Lights, Lifebuoy Lights, Liferaft Lights, Lifeboat Lights, LED Flares, Salinometer for Fresh Water, Boiler System and Ballast Water Treatment System (BWTS), Oil Level Alarm for Boiler System, Forward Looking Sonars, Electronic Inclinometer and Bridge Navigational Watch Alarm Systems.