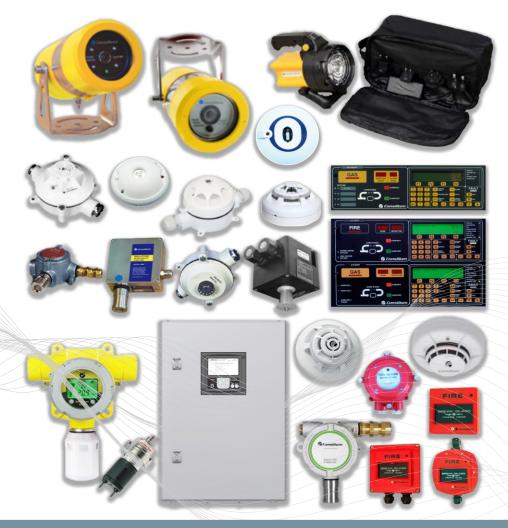

### GAS DETECTION SYSTEMS

RIKEN KEIKI offers over a hundred different models of gas detection and environmental measurement products. Riken Keiki instruments are designed and manufactured to respond to diverse industrial requirements and applications. Customers rely on them to detect and prevent disasters rapidly and precisely.

#### MAJOR SALES ITEMS:

- Gas detection and indicator alarm system for continuous monitoring
- Portable/personal gas monitor
- Portable gas leak checker
- Entrusted experiment for measurement of leaked gas diffusion
- Toxic gas monitor/indicator alarm unit
- Oxygen monitor alarm system management

#### FIXED GAS DETECTION

- Portable combination gas monitor
- Optical gas indicator gas detection tube
- Auto-emission analyzer
- Surface analyzer (Photoelectron spectrometer)
- Gas indicator for medical use
- Portable salinity analyzer 'SALCON'

#### PORTABLE / PERSONAL GAS DETECTION