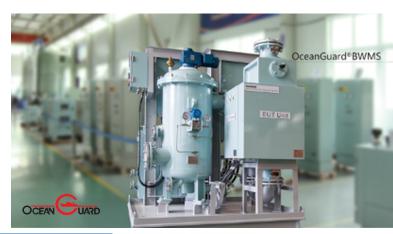

#### Headway OceanGuard® Ballast Water Management System [ BWMS ]

OceanGuard Ballast Water Management System was developed by Headway Technology Co. Ltd. together with Harbin Engineering University.

OceanGuard uses Advance Electrocatalysis Oxidation Process (AEOP) to eliminate microbes, bacteria, viruses and dormant ovum in water.

Hydroxyl radical (·OH) produced in AEOP process is one of the most active substances with a very strong oxidizability.

The end products of reaction are CO2, H2O and traces of inorganic salt without any hazardous residuals. Therefore, the treated water can be discharged out of board without any pollution.