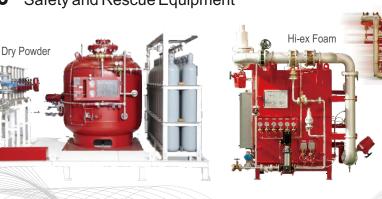

## SHIPBOARD FIRE FIGHTING SYSTEM A Market Leader in KOREA

- Alu/ Steel Helideck c/w Fire Fighting System
- CO2 System High & Low Pressure
- Water Mist
- Automatic Sprinkler Extinguishing System
- Hi-Expansion Foam Extinguishing System
- INERGEN Alt to Halon (52% N2, 40% Argon, 8% Carbonic Acid)
- NOVEC
- Dry Powder Extinguishing System
- Fire Hose and Ancillaries
- Gas Supply Equipment
- Water Spray Extinguishing System
- Safety and Rescue Equipment