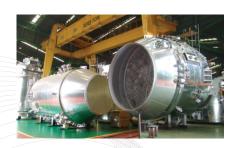

## A Market Leader in Korea MARINE BOILERS

#### **MARINE BOILERS**

- Cylindrical Pin Tube Type Auxiliary Boiler
- Cylindrical Pin Tube Type Composite Boiler
- Two Drum/ Horizontal Type Auxiliary Boiler
- Exhaust Gas Economizer