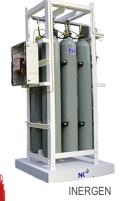

## SHIPBOARD FIRE FIGHTING SYSTEM A Market Leader in KOREA

- Alu/ Steel Helideck c/w Fire Fighting System
- CO2 System High & Low Pressure
- Water Mist
- Automatic Sprinkler Extinguishing System
- Hi-Expansion Foam Extinguishing System
- INERGEN Alt to Halon (52% N2, 40% Argon, 8% Carbonic Acid)
- NOVEC
- Dry Powder Extinguishing System
- Fire Hose and Ancillaries
- Gas Supply Equipment
- Water Spray Extinguishing System
- Safety and Rescue Equipment