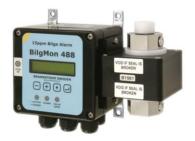

Above Deck

Below Deck

Below Deck

Sollippe

Full Height Sensor with up to 3 femporature Detectors

A truly reliable and easy maintenance tank gauging system using proprietary resistance-type sensors

BRANNSTROM is renowned for its Oil Discharge Monitoring Equipment (ODME) CleanTrack 1000 and 1000B, the OWS BilgMon 488 - 15 PPM Bilge Alarm Monitoring Unit, and other product like ODME Bio-Fuel Blends - Upgradation, Ballast Water Treatment System (BWTS), Boss Oily Water Separators, Reverse Osmosis Water Purification System (PETSEARO).